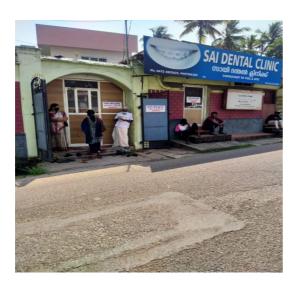

### **Details of Government/ Private Sector Hospitals / Clinics**

| SlNo. | Name                                        | Structures affected   |
|-------|---------------------------------------------|-----------------------|
| 1     | Devika, clinic, Vazhayila                   | Two storied building  |
|       |                                             | partially and vehicle |
|       |                                             | shed                  |
| 2     | DPMS Hospital, Karakulam.                   | 20% of two storied    |
|       |                                             | hospital building     |
| 3     | Govt. Homeo Hospital, 8 <sup>th</sup> stone | Building completely   |
| 4     | G : D + 1 G!: : D 1 1 + +                   | D 111 1 1             |
| 4     | Sai Dental Clinic, Pazhakutty.              | Building completely   |
|       | D. W. at IV                                 | D 1111 1              |
| 5     | Dr. Vinod Kumar,s                           | Building completely   |