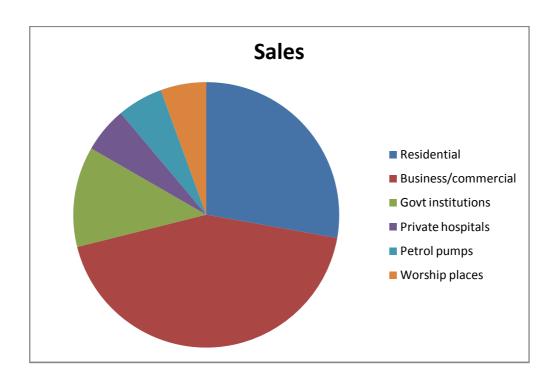

### Some sections of the road that has been decided for development

Total

7.5610

As per the records, the land proposal under of acquisition belongs to the category of mainly dry land. Investigation shows that various types of commercial/ industrial enterprises and residential buildings foot paths are existed in the land under proposal acquisition. Lands where governmental, quasi-governmental / public

sector institutions located are also fallen in the alignment. There are six pieces of land that come within the alignment having no of improvements or structures. The recommended land also covers parts of worship places like temples and church, hospitals under government/public sector, petrol pumps etc.

# Details of Government/ Quasi government/ Public sector under takings, affected by the proposed land acquisition

| SINo. | Name of Institution                | Structures affected      |
|-------|------------------------------------|--------------------------|
| 1     | Upper Primary School               | Terrace building( part)  |
| 2     | Excise Office, Nedumangad          | Compound wall (part)     |
| 3     | Ware House go down, Nedumangad     | Compound wall (part)     |
| 4     | Pump house, Water authority        | building(part)           |
| 5     | Traffic Police station, Nedumangad | Building & Compound wall |
|       |                                    | (part)                   |
| 6     | Municipal Office, Nedumangad       | Compound wall (part)     |
| 7     | K.S.R.T.C. Depot, Nedumangad       | Compound wall (part)     |
| 8     | Post Office, Nedumangad            | Compound wall (part)     |
| 9     | Keltron, Karakulam                 | Compound wall,           |
|       |                                    | car shed, ATM Counter    |

### Details of worship places, situated in the scheduled project area.

| SlNo. | Name                                   | Structures affected                                       |
|-------|----------------------------------------|-----------------------------------------------------------|
| 1     | Siva Vishnu Temple, Enikkara           | Temple of Goddess,<br>Compound wall, arch, etc.           |
| 2     | Madathil Thampuran, Kshethram.         | Office building & compound wall                           |
| 3     | Siva Kshetram, Enikkara                | Office room, compound wall & Stone pillar                 |
| 4     | CSI Church, Karakulam.                 | Compound wall, Priest<br>House, Church building<br>(part) |
| 5     | Muslim Thikkavu, 8 <sup>th</sup> stone | Building (Partially)                                      |
| 6     | Muslim Jama ath Nedumangad<br>Town     | Building(Partially)                                       |

### **Details of Petrol Pumps affected**

| SlNo. | Name                                    | Structures affected           |
|-------|-----------------------------------------|-------------------------------|
| 1     | HP Pump, Vazhayila                      | 30% of land possessed and     |
|       |                                         | one pumping unit are affected |
| 2     | HP Pump, 10 <sup>th</sup> Stone         | 20% of land possessed and     |
|       |                                         | one pumping unit are affected |
| 3     | Reliance Petrol Pump, Valikode.         | 15% of land is affected       |
|       |                                         |                               |
| 4     | Indian Oil Pump, 11 <sup>th</sup> Stone | 15% of land is affected       |
|       |                                         |                               |
| 5     | Bharat Petroleum, Pazhakutty.           | Affected completely           |

### **Details of Government/ Private Sector Hospitals / Clinics**

| SlNo. | Name                                        | Structures affected   |
|-------|---------------------------------------------|-----------------------|
| 1     | Devika, clinic, Vazhayila                   | Two storied building  |
|       |                                             | partially and vehicle |
|       |                                             | shed                  |
| 2     | DPMS Hospital, Karakulam.                   | 20% of two storied    |
|       |                                             | hospital building     |
| 3     | Govt. Homeo Hospital, 8 <sup>th</sup> stone | Building completely   |
| 4     | G : D + 1 G!: : D 1 1 + +                   | D 111 1 1             |
| 4     | Sai Dental Clinic, Pazhakutty.              | Building completely   |
|       | D. W. at IV                                 | D 1111 1              |
| 5     | Dr. Vinod Kumar,s                           | Building completely   |