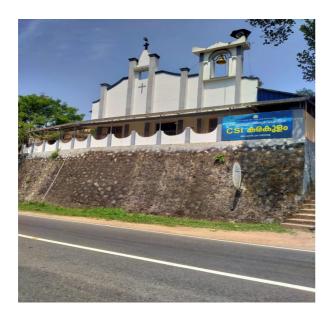

### Details of worship places, situated in the scheduled project area.

| SlNo. | Name                                   | Structures affected                                       |
|-------|----------------------------------------|-----------------------------------------------------------|
| 1     | Siva Vishnu Temple, Enikkara           | Temple of Goddess,<br>Compound wall, arch, etc.           |
| 2     | Madathil Thampuran, Kshethram.         | Office building & compound wall                           |
| 3     | Siva Kshetram, Enikkara                | Office room, compound wall & Stone pillar                 |
| 4     | CSI Church, Karakulam.                 | Compound wall, Priest<br>House, Church building<br>(part) |
| 5     | Muslim Thikkavu, 8 <sup>th</sup> stone | Building (Partially)                                      |
| 6     | Muslim Jama ath Nedumangad<br>Town     | Building(Partially)                                       |