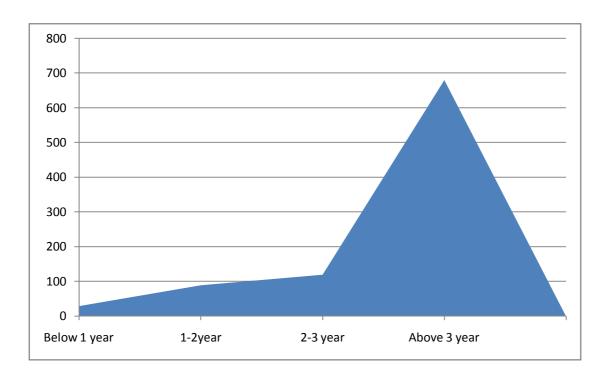

followed in determining the compensation to be awarded. The first step is to determine market value of the land, for which three

method are prescribed in the Act, so as to arrive higher prize. Usually, it is the average sale price of the similar type of lands situated in the vicinal area. It is determined by taking into account of sale prize quoted in sale deeds or sale agreements registered for similar and similarity situated lands in the vicinal area during immediately preceding three years. There is a common allegation/ anxiety of affected community in this context.