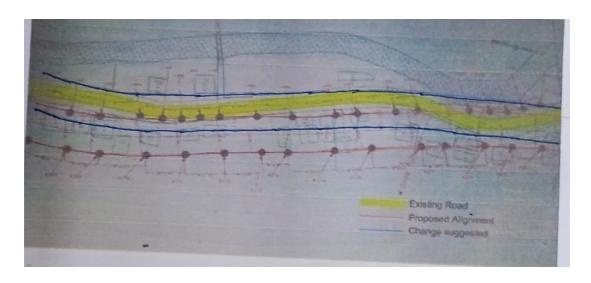

affected community, recognizing that the relief measures provided by Act/ policy decision for displaced families will not be completely alleviated the impact.

The details of physical loss in addition to land, by virtue of this acquisition are appended. If the road development had been decided by acquiring land on both sides of the existing road, the impact on the area and the grievance of the affected community would have been

significantly eliminated. The situation of constructing new road through private land at 23 points as well as acquiring land from one side of the existing road for development in certain regions led to serious criticism from the affected community.

According to the decided alignment, the existing road section will be disposed of unused at 23 points/ regions and road will be constructed newly through private lands in order to eliminate curves. The current alignment has resulted in far more serious mishaps and impacts than would have been the impact of land acquisition on the both sides of the existing road. The study team suggests that there is a need for a technical and scientific review in the matter of straightening road taking into accounts the social constraints to whether there is such a variability and requirement.