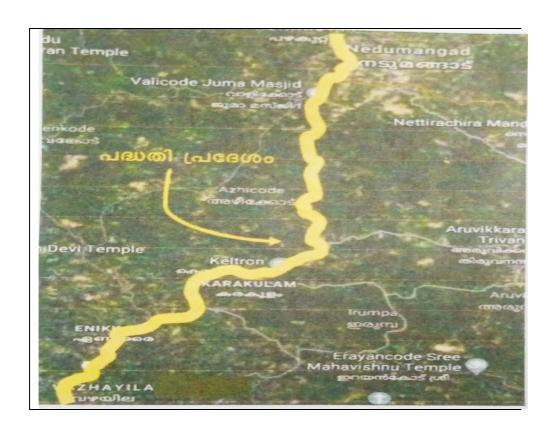

### 1-2. Location of Project

The location of the project is defined as the area/site of land to be acquired. The road under this project will be upgraded to four lane by acquiring/ utilizing land mainly on both sides of the existing road. However there are situations where road portions are newly constructed solely through private lands either left or right side deviating from the

existing road at 23 points. It was learned from the representative of the Developer that the structure was designed in this way to avoid curves in the developed road. In the case of Pazhakutty – Kacherinada - II<sup>nd</sup> stone road through Nedumangad Town by acquiring land either from one side in certain portions or from both sides in some areas of existing

road. The location of the project can be seen as the existing road and its vicinity that fall in development plan.

Land extending to 7.5610 Hectares belong to Peroorkada village of Thiruvananthapuram Taluk, and Karakulam, Aruvikkara, Karippur, Nedumangad villages of Nedumangad Taluk. Out of these, majority of land under acquisition belong to Karakulam and Nedumangad villages.

### 1-3. Size and Attributes of Land Acquisition

Size of land acquisition refers to the area of land to be acquired for the purpose of a project. According to the application/ requisition filed by the Developer, 7.5610 Hectares of land are seems to be required for the road development. Accordingly to this requisition, 0.02 Hectares of