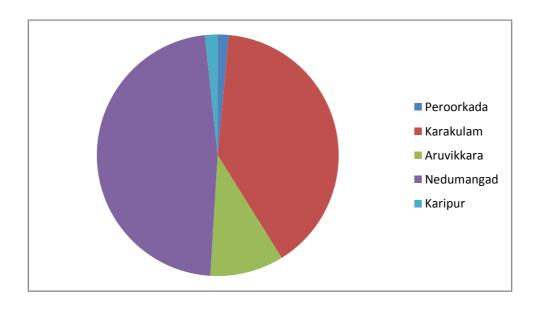

road. The location of the project can be seen as the existing road and its vicinity that fall in development plan.

Land extending to 7.5610 Hectares belong to Peroorkada village of Thiruvananthapuram Taluk, and Karakulam, Aruvikkara, Karippur, Nedumangad villages of Nedumangad Taluk. Out of these, majority of land under acquisition belong to Karakulam and Nedumangad villages.

### 1-3. Size and Attributes of Land Acquisition

Size of land acquisition refers to the area of land to be acquired for the purpose of a project. According to the application/ requisition filed by the Developer, 7.5610 Hectares of land are seems to be required for the road development. Accordingly to this requisition, 0.02 Hectares of

land in Peroorkada village, 3.0329 Hectares of land in Karakulam village, 0.7548 Hectares of land in Aruvikkara village, 3.6188 Hectares of land in Nedumangad village, and 0.1340 Hectares of land in Karippur village are fell in the proposed alignment. The details of land like