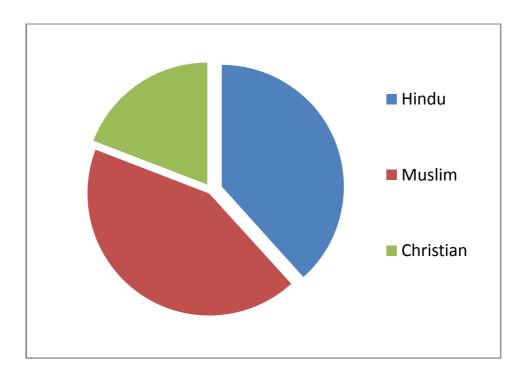

### Details of worship places, situated in the scheduled project area.

| SlNo. | Name                                   | Structures affected                                       |
|-------|----------------------------------------|-----------------------------------------------------------|
| 1     | Siva Vishnu Temple, Enikkara           | Temple of Goddess,<br>Compound wall, arch, etc.           |
| 2     | Madathil Thampuran, Kshethram.         | Office building & compound wall                           |
| 3     | Siva Kshetram, Enikkara                | Office room, compound wall & Stone pillar                 |
| 4     | CSI Church, Karakulam.                 | Compound wall, Priest<br>House, Church building<br>(part) |
| 5     | Muslim Thikkavu, 8 <sup>th</sup> stone | Building (Partially)                                      |
| 6     | Muslim Jama ath Nedumangad<br>Town     | Building(Partially)                                       |