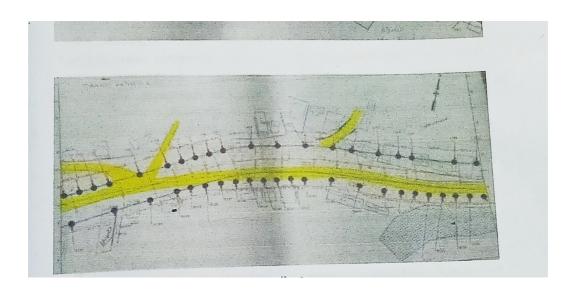

### 1-2. Location of Project

The location of the project is defined as the area/site of land to be acquired. The road under this project will be upgraded to four lane by acquiring/ utilizing land mainly on both sides of the existing road. However there are situations where road portions are newly constructed solely through private lands either left or right side deviating from the

existing road at 23 points. It was learned from the representative of the Developer that the structure was designed in this way to avoid curves in the developed road. In the case of Pazhakutty – Kacherinada - II<sup>nd</sup> stone road through Nedumangad Town by acquiring land either from one side in certain portions or from both sides in some areas of existing

### ALIGNMENT STONES/ MARKS

There does not appear to have been a particular order for the planting of alignment stones indicating the boundaries of the land to be acquired. Alignment stones are usually placed at a distance of 10 metres to 50 metres so that the boundary with curves if any is clearly understood. In some parts of the project area, the stones are placed at a greater distance causing difficult in ascertaining boundary but in some other places the stones have been placed very close to each other and not in straight line, creating confusion.

The issue has been further complicated in some places modifying alignment by replacing the stone once erected, citing an error in the previous survey, in such a way as to cause further damage including residential buildings. The aggrieved community alleges that these measures were taken up unilaterally to protect those on the opposite side.