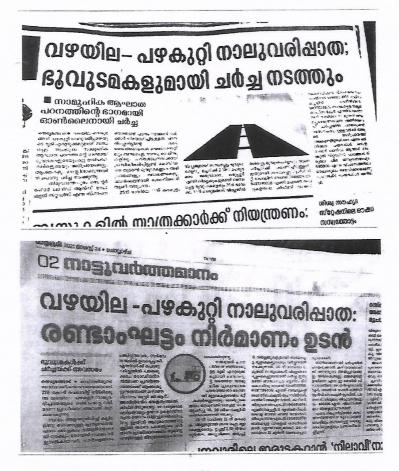

### 1-1. Project & Public Purpose

The project envisages the development of a section Vazhayila to Pazhakutty in the interstate Road from Thiruvananthapuram – Chen gotta. In addition to this, develop ment of a ring road namely Pazhakutty- Kacherinada-II<sup>nd</sup> stone road passing through Nedumangad Town is also aimed by the project. The Executive Engineer, PWD, who is the developer of the project, has

This interstate road is usually traffic congested by passengers and freight vehicles, mainly Vazhayila-Pazhakutty region. Traffic jams and accidents are mainly due to lack of sufficient width for the road and minor curves, which invite serious allegation of public as well as motorists for long time. The situations lead many problems to motorists like time loss, wastage, depreciation of motor parts

Kowdiar to Vazhayila region of this interstate road was developed years back, and traffic congestion in this area has been alleviated to certain extent. But now traffic congestion is mainly felt in the area from Vazhayila to Nedumangad portion due to narrowness of the road. Moreover, by s coming from

places like Aruvikkara, Kachani, Irumba, Vattappara meet at different points on this region which escalate traffic problems on approaching towards Vazhayila. As a permanent solution of these problems, the region Vazhayila to Pazhakutty on this road is decided to develop under this project to four lane road.