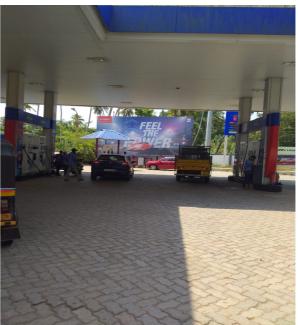

### **Details of Petrol Pumps affected**

| SlNo. | Name                                    | Structures affected           |
|-------|-----------------------------------------|-------------------------------|
| 1     | HP Pump, Vazhayila                      | 30% of land possessed and     |
|       |                                         | one pumping unit are affected |
| 2     | HP Pump, 10 <sup>th</sup> Stone         | 20% of land possessed and     |
|       |                                         | one pumping unit are affected |
| 3     | Reliance Petrol Pump, Valikode.         | 15% of land is affected       |
|       |                                         |                               |
| 4     | Indian Oil Pump, 11 <sup>th</sup> Stone | 15% of land is affected       |
|       |                                         |                               |
| 5     | Bharat Petroleum, Pazhakutty.           | Affected completely           |