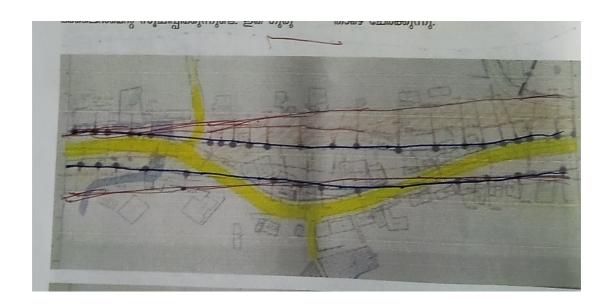

affected community, recognizing that the relief measures provided by Act/ policy decision for displaced families will not be completely alleviated the impact.

The details of physical loss in addition to land, by virtue of this acquisition are appended. If the road development had been decided by acquiring land on both sides of the existing road, the impact on the area and the grievance of the affected community would have been

significantly eliminated. The situation of constructing new road through private land at 23 points as well as acquiring land from one side of the existing road for development in certain regions led to serious criticism from the affected community.

According to the decided alignment, the existing road section will be disposed of unused at 23 points/ regions and road will be constructed newly through private lands in order to eliminate curves. The current alignment has resulted in far more serious mishaps and impacts than would have been the impact of land acquisition on the both sides of the existing road. The study team suggests that there is a need for a technical and scientific review in the matter of straightening road taking into accounts the social constraints to whether there is such a variability and requirement.