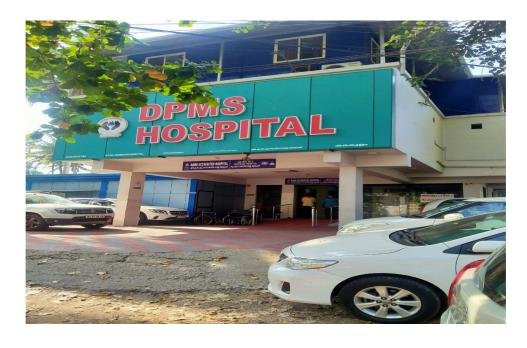

### **Details of Government/ Private Sector Hospitals / Clinics**

| SlNo. | Name                                        | Structures affected   |
|-------|---------------------------------------------|-----------------------|
| 1     | Devika, clinic, Vazhayila                   | Two storied building  |
|       |                                             | partially and vehicle |
|       |                                             | shed                  |
| 2     | DPMS Hospital, Karakulam.                   | 20% of two storied    |
|       |                                             | hospital building     |
| 3     | Govt. Homeo Hospital, 8 <sup>th</sup> stone | Building completely   |
| 4     | G : D + 1 G!: : D 1 1 + +                   | D 111 1 1             |
| 4     | Sai Dental Clinic, Pazhakutty.              | Building completely   |
|       | D. W. at IV                                 | D 1111 1              |
| 5     | Dr. Vinod Kumar,s                           | Building completely   |