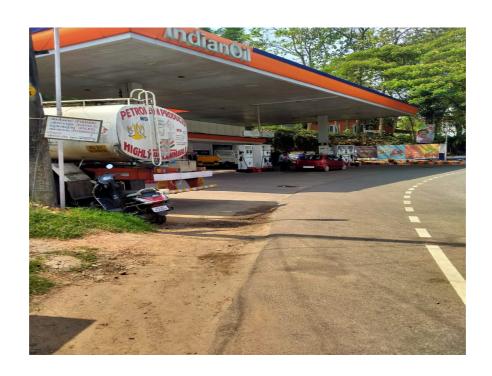

### **Details of Petrol Pumps affected**

| SlNo. | Name                                    | Structures affected           |
|-------|-----------------------------------------|-------------------------------|
| 1     | HP Pump, Vazhayila                      | 30% of land possessed and     |
|       |                                         | one pumping unit are affected |
| 2     | HP Pump, 10 <sup>th</sup> Stone         | 20% of land possessed and     |
|       |                                         | one pumping unit are affected |
| 3     | Reliance Petrol Pump, Valikode.         | 15% of land is affected       |
|       |                                         |                               |
| 4     | Indian Oil Pump, 11 <sup>th</sup> Stone | 15% of land is affected       |
|       |                                         |                               |
| 5     | Bharat Petroleum, Pazhakutty.           | Affected completely           |