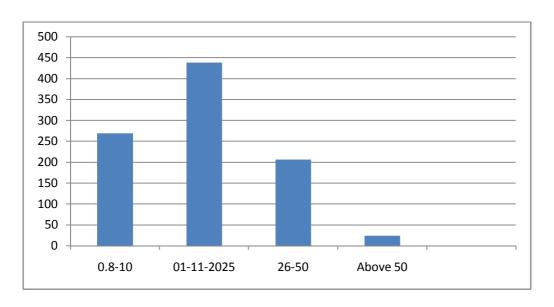

The proposed land under acquisition is possessed by 937 families / firms /trusts along with public land in the form of bye road and footpath. According to revenue records, the proposed land falls in the category of dry land classification. A number of business /commercial / self employment

establishments, petrol pumps, private hospitals, Govt School, Govt/Quasi Govt/Public Sector Organisations, and Residential Buildings etc are located in the proposed land. Moreover lands with coconut trees and other trees as well as vacant plots are also falling in the alignment.