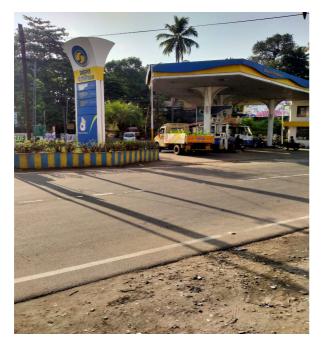

### **Details of Petrol Pumps affected**

| SlNo. | Name                                    | Structures affected           |
|-------|-----------------------------------------|-------------------------------|
| 1     | HP Pump, Vazhayila                      | 30% of land possessed and     |
|       |                                         | one pumping unit are affected |
| 2     | HP Pump, 10 <sup>th</sup> Stone         | 20% of land possessed and     |
|       |                                         | one pumping unit are affected |
| 3     | Reliance Petrol Pump, Valikode.         | 15% of land is affected       |
|       |                                         |                               |
| 4     | Indian Oil Pump, 11 <sup>th</sup> Stone | 15% of land is affected       |
|       |                                         |                               |
| 5     | Bharat Petroleum, Pazhakutty.           | Affected completely           |