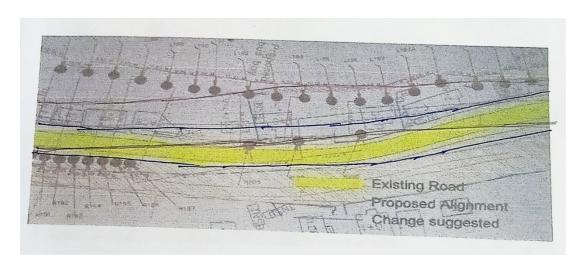

affected community, recognizing that the relief measures provided by Act/ policy decision for displaced families will not be completely alleviated the impact.

The details of physical loss in addition to land, by virtue of this acquisition are appended. If the road development had been decided by acquiring land on both sides of the existing road, the impact on the area and the grievance of the affected community would have been

significantly eliminated. The situation of constructing new road through private land at 23 points as well as acquiring land from one side of the existing road for development in certain regions led to serious criticism from the affected community.

According to the decided alignment, the existing road section will be disposed of unused at 23 points/ regions and road will be constructed newly through private lands in order to eliminate curves. The current alignment has resulted in far more serious mishaps and impacts than would have been the impact of land acquisition on the both sides of the existing road. The study team suggests that there is a need for a technical and scientific review in the matter of straightening road taking into accounts the social constraints to whether there is such a variability and requirement.