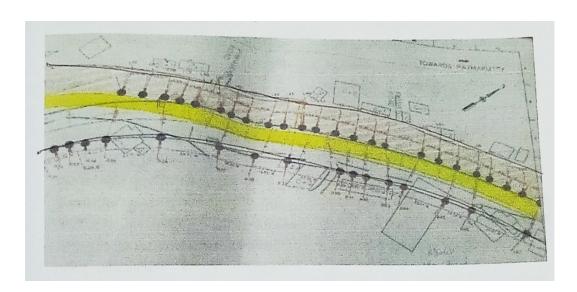

### 1-2. Location of Project

The location of the project is defined as the area/site of land to be acquired. The road under this project will be upgraded to four lane by acquiring/ utilizing land mainly on both sides of the existing road. However there are situations where road portions are newly constructed solely through private lands either left or right side deviating from the

existing road at 23 points. It was learned from the representative of the Developer that the structure was designed in this way to avoid curves in the developed road. In the case of Pazhakutty – Kacherinada - II<sup>nd</sup> stone road through Nedumangad Town by acquiring land either from one side in certain portions or from both sides in some areas of existing

### ALIGNMENT STONES/ MARKS

There does not appear to have been a particular order for the planting of alignment stones indicating the boundaries of the land to be acquired. Alignment stones are usually placed at a distance of 10 metres to 50 metres so that the boundary with curves if any is clearly understood. In some parts of the project area, the stones are placed at a greater distance causing difficult in ascertaining boundary but in some other places the stones have been placed very close to each other and not in straight line, creating confusion.

The issue has been further complicated in some places modifying alignment by replacing the stone once erected, citing an error in the previous survey, in such a way as to cause further damage including residential buildings. The aggrieved community alleges that these measures were taken up unilaterally to protect those on the opposite side.