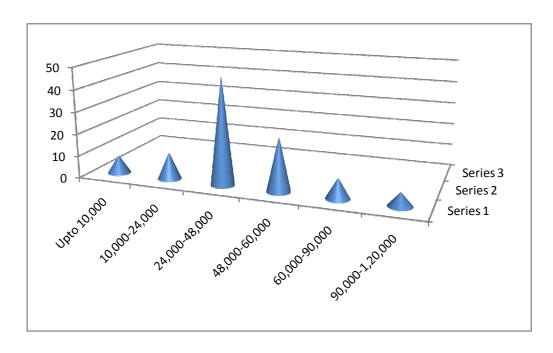

| 1. | Eviction from residential building                   | 134 |
|----|------------------------------------------------------|-----|
| 2. | Partially affected residential building              | 93  |
| 3. | Affected business/ Commercial establishments by land | 183 |
|    | owners                                               |     |
| 4. | Affected business/ Commercial establishments run by  | 418 |
|    | tenants                                              |     |

| 5. | Affected Private hospitals                               | 04 |
|----|----------------------------------------------------------|----|
| 6. | Affected worship places                                  | 05 |
| 7  | Affected Petrol pumps                                    | 05 |
| 8. | Affected workshops                                       | 05 |
| 9. | Affected government/ public sector firms and educational | 09 |
|    | institutions                                             |    |